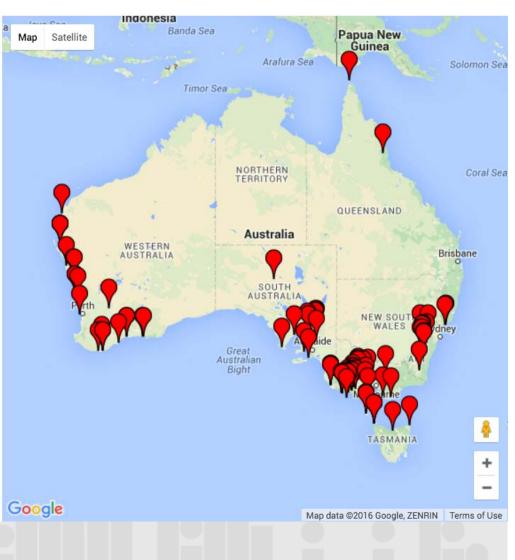

# Wind Energy in Australia

- 39 Registered with AEM
- 3,600 MW installed capacity
- Difficult policy climate
- Large number approved but not built
- Much community conflict

# Wind Energy Approvals

- Government regulated approvals
- Federal, State & Local Government
- Victoria a Planning Panel does a technical assessment
- Expensive, time consuming approvals process
- Commonly >AUD3 million (¥250m) and 2-3 years+
- Adversarial, public campaigning, legal challenges
- Pax has worked on 11 wind projects