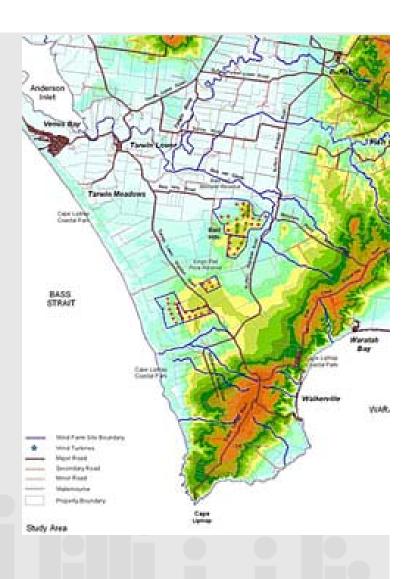

## **Bald Hills Wind Farm**

- 52 turbine, 104 MW
- Owned by Mitsui & Co Ltd
- >10 years start to finish
- Very controversial
  - Close to coast
  - Adjacent to wetlands (rare birds)
  - Popular tourist region
- Early community engagement was poor
  - Limited geographic scope
  - Little opportunity for discussion
  - Inexperienced project developers
- Pax brought in to "fix things up"